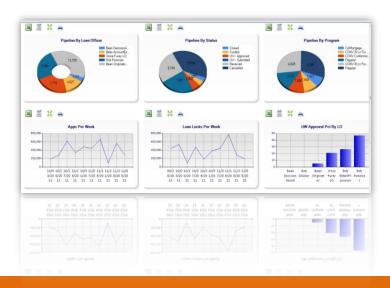

### **Business Intelligence with PRECISION**

The PRMS **Enterprise Dashboard System** provides unsurpassed management and production reporting in a configurable, easy to use dashboard-based solution that supports the entire organization. Immediate graphical feedback is always available, backed by detailed management reporting. Key Performance Indicators and focused management information ensure that each user views what is important without sifting through volumes of reports. The Enterprise Dashboard System is highly configurable allowing each user to customize the content and appearance of his dashboard, providing immediate visibility into critical business issues. Management has all the tools necessary to pinpoint business problems, understand production performance and create pricing strategies and policies for the entire organization.

#### **Advanced Technology Made Simple**

PRMS' Enterprise Dashboard System utilizes the latest web-based technology and is designed to allow organizations to consolidate information from multiple data sources such as loan origination, servicing and accounting into a single, graphical view of the organization. From the dashboard, users are always just a click away from viewing the detailed reporting behind the dashboard graphic, "slicing and dicing" information on demand or extracting critical information into a Microsoft Excel workbook for further analysis. The system is accessible via a **web browser**, **tablet device** or **smart phone**.

Management can now view the entire organization in a single, focused view; highlighting all facets of the enterprise and focusing on business problems that require immediate attention. The PRMS Enterprise Dashboard System provides up to the minute performance information about the entire organization which allows management to understand key metrics such as:

- Pipeline Composition
- Pipeline Velocity
- Underwriting Turn Times
- Expected Closings
- Regulatory Action Triggers
- Corporate Cash-flow
- Foreclosures
- Early Defaults

The Enterprise Dashboard System has a proven record of success. Contact PRMS today to get started.